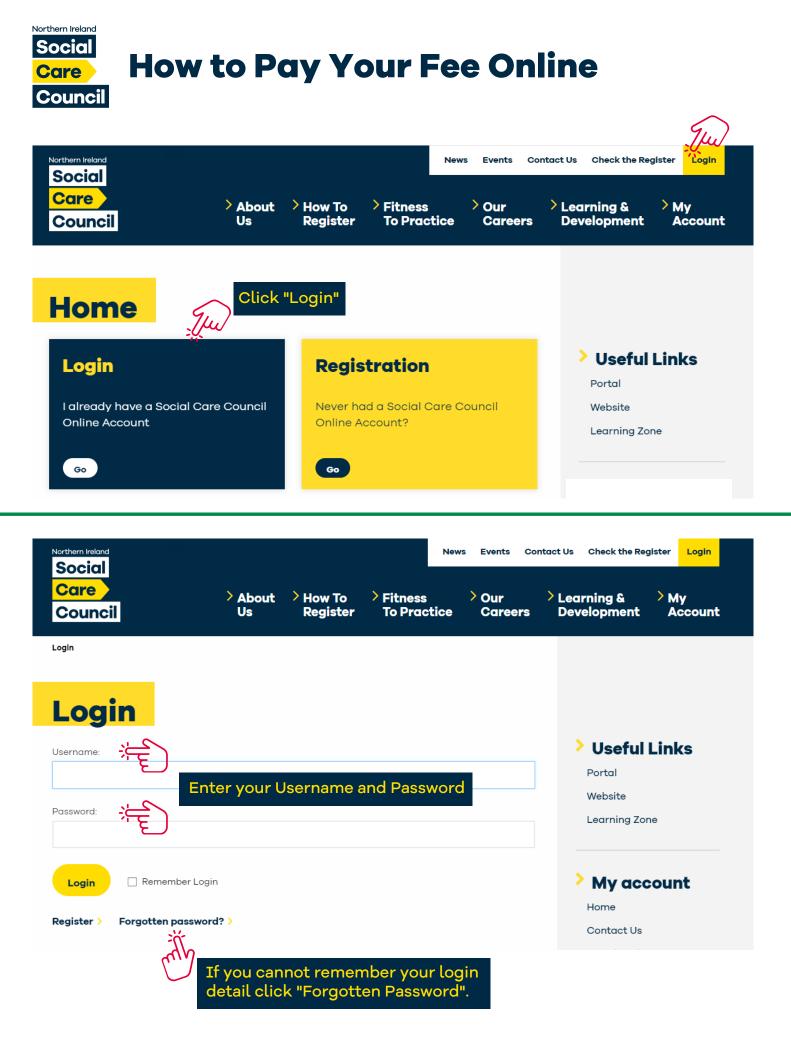

## How to Pay Your Fee Online







## Home

Hi, CCW you are currently logged in to the Northern Ireland Social Care Council user portal.



## **Unpaid Fees**



## Adult Residential Care Worker (App Fee) (INV-287376-V2B4K6)

| Product                                    | Unit<br>Price | Quantity | Vat   | Total  | Amount<br>Paid | Balance | Amount To Pay    |
|--------------------------------------------|---------------|----------|-------|--------|----------------|---------|------------------|
| Adult Residential Care Worker<br>(App Fee) | £30.00        | 1        | £0.00 | £30.00 | £0.00          | £30.00  | £30.00           |
|                                            |               |          |       | £30.00 | £0.00          | £30.00  | £ 30.00          |
|                                            |