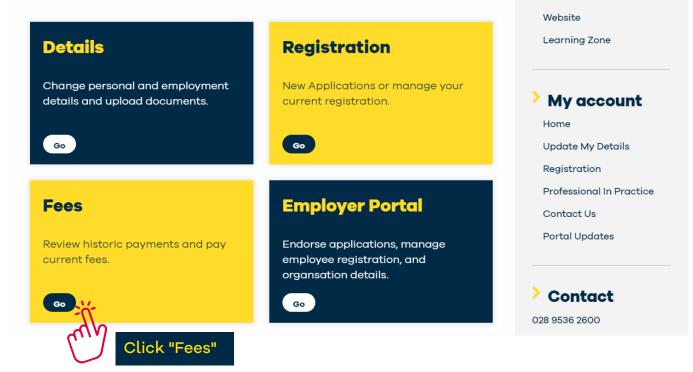

## How to Pay Your Fee Online







## Home

Hi, CCW you are currently logged in to the Northern Ireland Social Care Council user portal.



## **Unpaid Fees**



## Adult Residential Care Worker (App Fee) (INV-287376-V2B4K6)

| Product                                    | Unit<br>Price | Quantity | Vat   | Total  | Amount<br>Paid | Balance | Amount To Pay    |
|--------------------------------------------|---------------|----------|-------|--------|----------------|---------|------------------|
| Adult Residential Care Worker<br>(App Fee) | £30.00        | 1        | £0.00 | £30.00 | £0.00          | £30.00  | £30.00           |
|                                            |               |          |       | £30.00 | £0.00          | £30.00  | £ 30.00          |
|                                            |               |          |       |        | . <b>.</b>     | Amo     | ount to pay: £ ( |

"Pay Now" you will then be