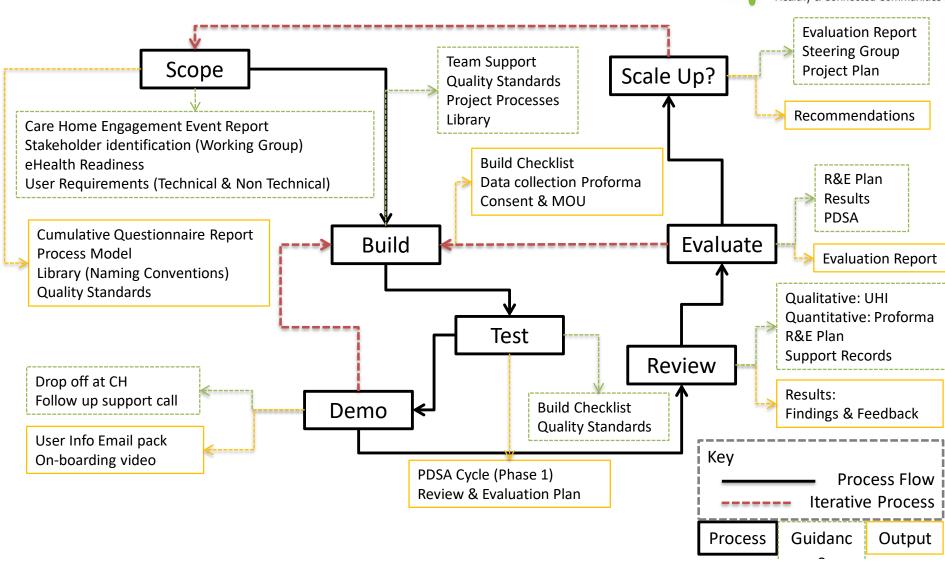

with communities to enable people to take the steps needed to live well, safely and independently in their own homes.
- .There are currently 3 Community Navigators working in the Newry / South Armagh / South Down areas.
- .Beneficiaries must be over 65 and have at least one long term condition. Referrals can be made through health and social care professionals, Community and voluntary sector partners, self referrals are also accepted.







## **Connecting Care Homes SHSCT**

1st phase July/August – 15 Care Homes in Newry/ South Armagh/South Down, 225 Digital Interventions recorded

2<sup>nd</sup> phase October/November -28 Care homes across the SHSCT, report on Digital Interventions in March/April 2021























#### 'Discover Digital' Device Lending Scheme | Process Map







































**SOCIAL ACTIVITY** 

**CLINICAL** 

**EMOTIONAL** 

**WELLBEING** 

**PHYSICAL ACTIVITY** 

**TRAINING** 



7 :-

7 :-

1:-







x2 SOP, x5 VC App User Guides,

x3 Staff Wellbeing























#### **Build**





























#### **Connecting Care Homes SHSCT**

I just wanted to email you and express our huge gratitude for such a resource. Thank you kindly for arranging such a practical resource for our residents to benefit from

I have to say it is a life line to our residents, it has a good sized screen and we can pick 4g up in the parts of the nursing home that we dont have broadband. All residents can now access facetime etc even those who are too ill to sit out, they can now sit in their beds and speak with their families.