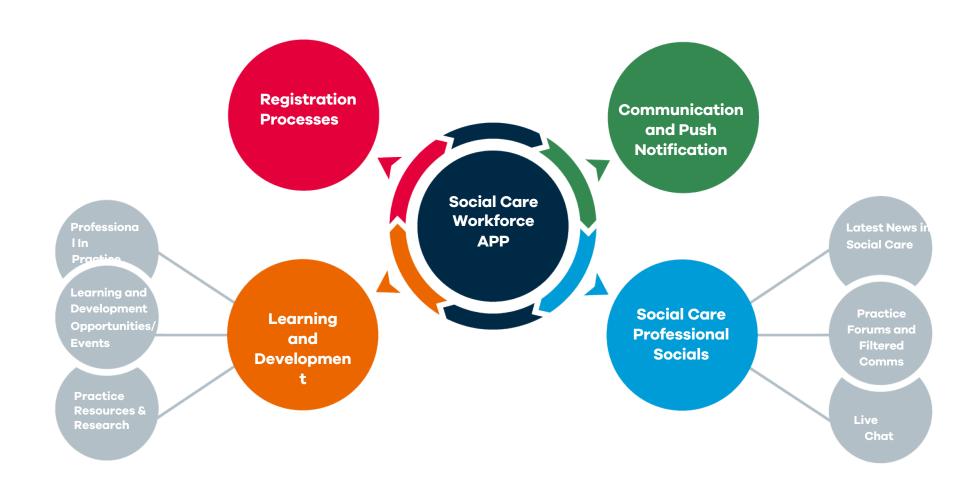

# **Our New Social Care Council App**





# **Early Exploration**





### **Future Potential**





# Project Team – A collaborative Approach to Delivery!





#### Representation Groups for Engagement on App Design

- Social Care Managers
- Social Care Staff
- Social Work staff
- Social Work Managers
- Social Work Students
- Employers

## **Our Supplier**





Social Care Experienced

**Innovative** 

Partnership

# **Project Plan**



| Registration App Development Plan                   |              |            |            |
|-----------------------------------------------------|--------------|------------|------------|
| SECTIONS                                            | MANAGED BY   | Start      | Finish     |
| Appointment of Supplier                             | Project Team | 1/02/2023  | 22/02/2023 |
| App Pathway Discovery and Findings