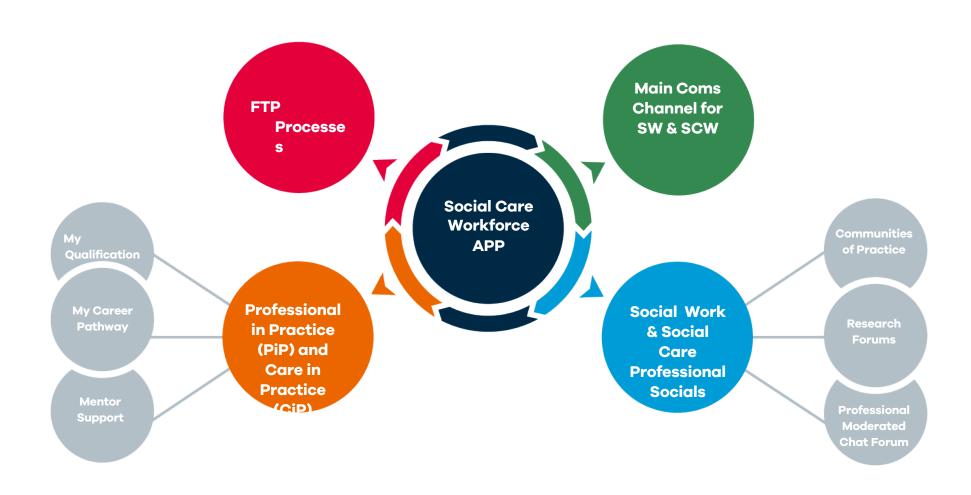

# **Our New Social Care Council App**





# **Early Exploration**





### **Future Potential**





# Project Team – A collaborative Approach to Delivery!





#### Representation Groups for Engagement on App Design

- Social Care Managers
- Social Care Staff
- Social Work staff
- Social Work Managers
- Social Work Students
- Employers

## **Our Supplier**





Social Care Experienced

**Innovative** 

Partnership

# **Project Plan**



| Registration App Development Plan                   |              |            |            |
|-----------------------------------------------------|--------------|------------|------------|
| SECTIONS                                            | MANAGED BY   | Start      | Finish     |
| Appointment of Supplier                             | Project Team | 1/02/2023  | 22/02/2023 |
| App Pathway Discovery and Findings                  | Project Team